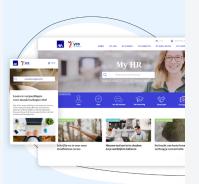

## Publish on the manager portal and offer the best experience

Make your process available to employees, managers and HR managers in the employee or manager portal.