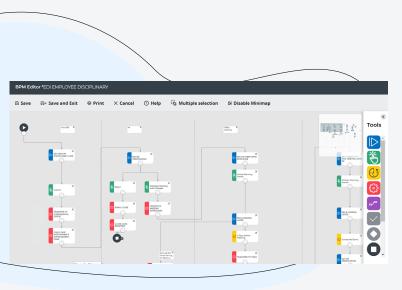

### Build your process with a few clicks with no code tools

Create your form, email templates, workflows and any HR document with clauses management in a few clicks. Distribute them for approval and e-signature using DocuSign, AdobeSign and/or UniverSign.