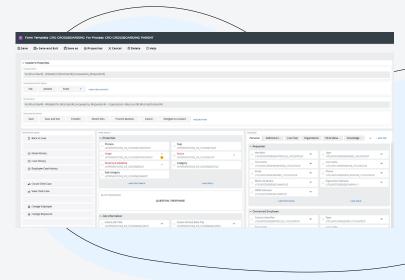

Neocase HR Processes is a **no-code business process builder tool** that allows HR department to configure processes in few hours involving future and new hires, employee, manager, and HR Business partners, connect it to every HR solutions already used by the company. HR process owners **don't have to rely on IT** to create or modify a process.

### Build your process with a few clicks with no code tools

Create your form, email templates, workflows and any HR document with clauses management in a few clicks. Distribute them for approval and e-signature using DocuSign, AdobeSign and/or UniverSign.