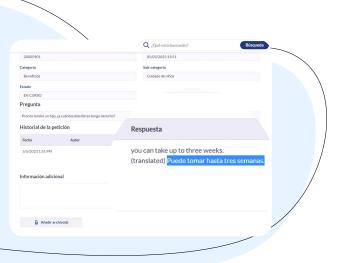

## Automatic translation of HR requests by Al

Simplify your SSC's language management with automatic translation of employee requests. Al enables **vital HR contextualization**, allowing employee–HR exchanges to take place in each person's **native language**.