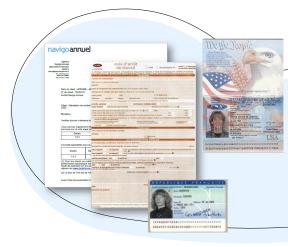

### Automatic document processing using Al

Employees can send their documents, such as work stoppages, transport receipts, etc., **directly as a photo taken with their smartphone**. Thanks to Al, the document is **automatically recognized** and the data extracted and stored, ready for processing.