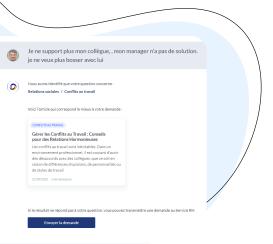

# Enhanced knowledge base with Azure OpenAI (GPT)

When employees have questions for HR, they use **natural language**, with a variety of spellings and possible ambiguities. Suggestions from conventional knowledge base engines are not necessarily accurate in these contexts. With AI, the **relevance of results is multiplied**, to the great satisfaction of employees and managers alike.

## Automatic qualification of employee requests

Whether by e-mail or intranet, Al automatically qualifies employee requests and Neocase routes them to the appropriate HR Agent. Improved employee experience and reduced workload for your HR teams.