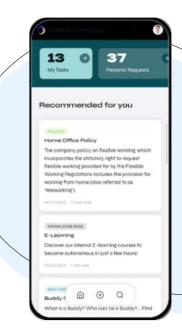

### **Mobile Application**

Some employees don't have access to a company computer which restricts their access to HR. Neocase provides a mobile application that enables **every employee to access all HR services** from home or on the move.